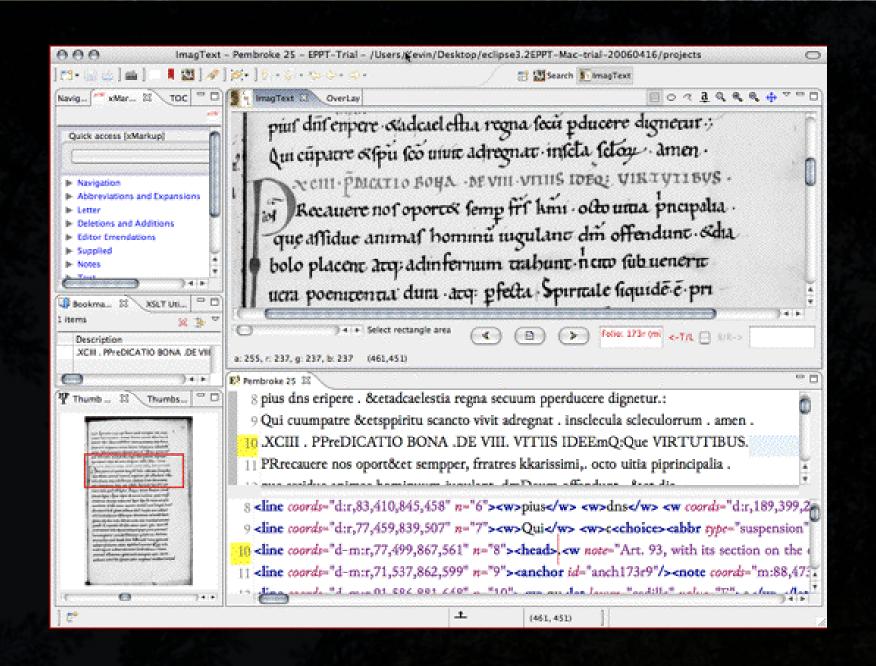

# The Place of TILE in A Virtual Research Environment for the Humanities

Dot Porter

Colloquium on E-research on Texts and Images

British Academy

May 2010

## What is TILE?

- Text-Image Linking Environment
- NEH Funding, Research and Development
- May 2009-April 2011
- MITH, Indiana University Bloomington, DHO
- Modular set of tools for various types of image annotation and image-text linking, designed to be incorporated into other systems







#### Mapa de Tolcayuca



















#### Annotations

#### Flora

#### Objects

#### **Objects & Structures**

#### People

group of indigenous women

#### cacique

sample footprints

#### Places

Text

cacique new window

Image: Editor's Description | Zoom

This is a close-up of the cacique sitting in a chair at the open-air gathering outside the church of Tolcayuca. He is sketched in black ink, and he is not painted. He appears to wear clothing on his upper body, possibly a white cotton cape, which drapes over his arm. This would be a colonial clothing style. The cacique appears to hold a staff of office, which is a symbol of his authority. In Nahuatl his position could be that of tlatoani (plural: tlatoque). His sitting posture, in a chair, represents the adoption of European wa