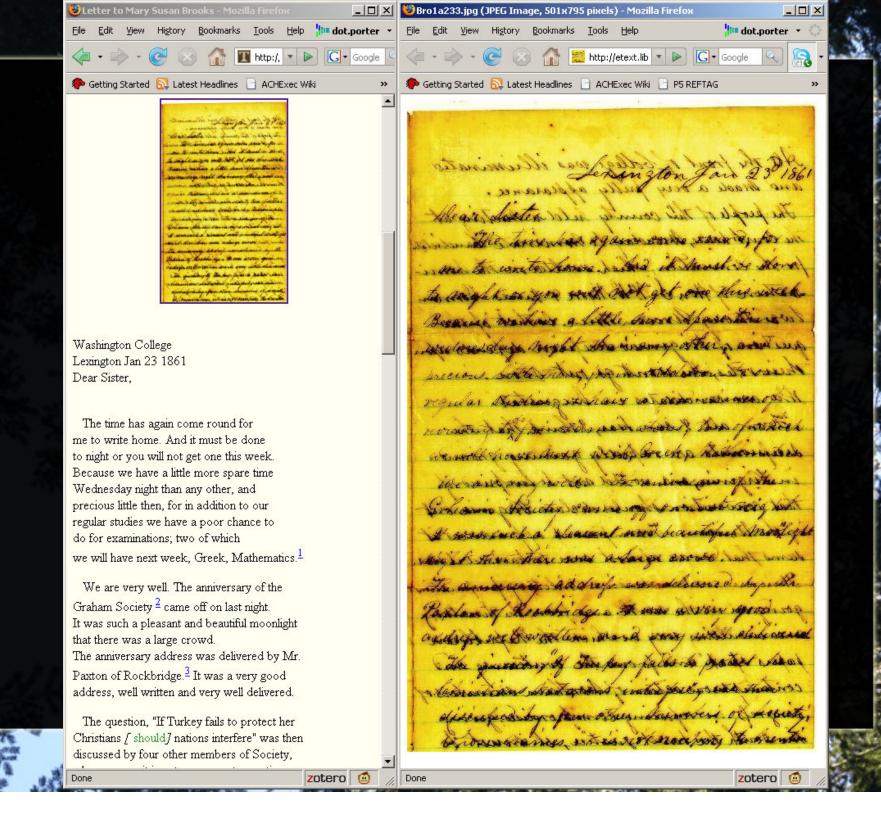

# The Place of TILE in A Virtual Research Environment for the Humanities

Dot Porter

Colloquium on E-research on Texts and Images

British Academy

May 2010

## What is TILE?

- Text-Image Linking Environment
- NEH Funding, Research and Development
- May 2009-April 2011
- MITH, Indiana University Bloomington, DHO
- Modular set of tools for various types of image annotation and image-text linking, designed to be incorporated into other systems







#### Mapa de Tolcayuca



















#### Annotations

#### Flora

#### Objects

#### **Objects & Structures**

#### People

group of indigenous women

#### cacique

sample footprints

#### Places

Text

cacique new window

Image: Editor's Description | Zoom

This is a close-up of the cacique sitting in a chair at the open-air gathering outside the church of Tolcayuca. He is sketched in black ink, and he is not painted. He appears to wear clothing on his upper body, possibly a white cotton cape, which drapes over his arm. This would be a colonial clothing style. The cacique appears to hold a staff of office, which is a symbol of his authority. In Nahuatl his position could be that of tlatoani (plural: tlatoque). His sitting posture, in a chair, represents the adoption of Europea