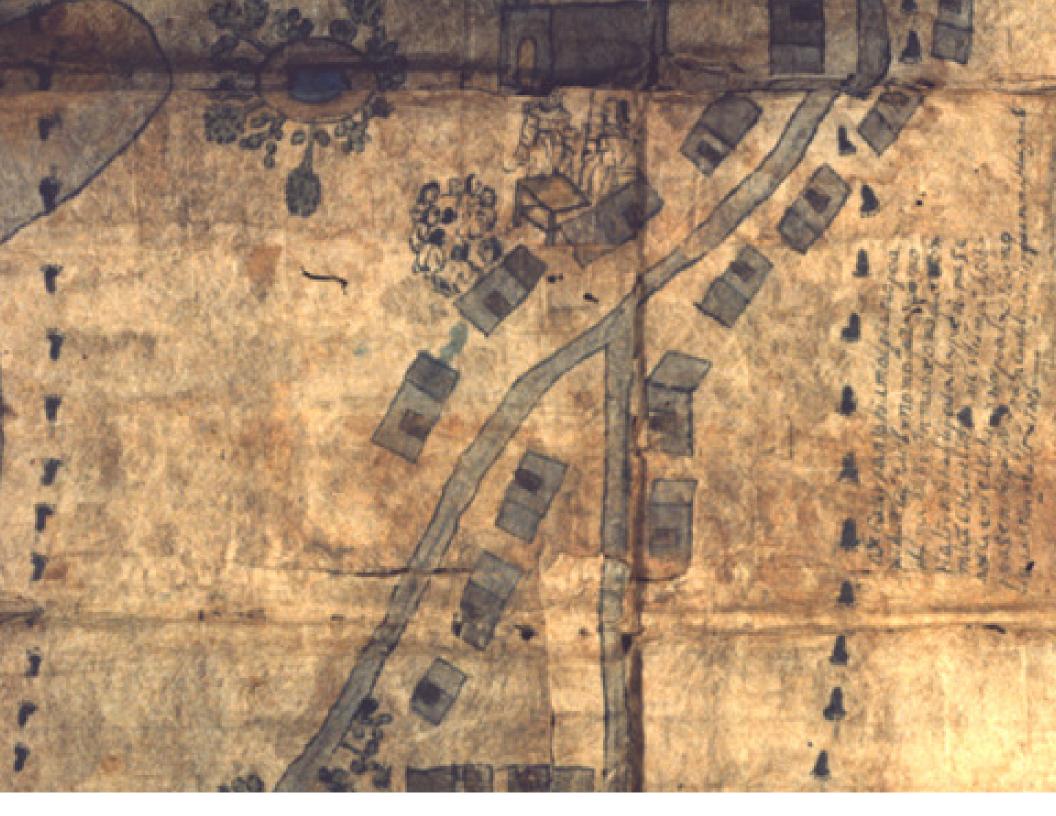

#### Places

Text

cacique new window

Image: Editor's Description | Zoom

This is a close-up of the cacique sitting in a chair at the open-air gathering outside the church of Tolcayuca. He is sketched in black ink, and he is not painted. He appears to wear clothing on his upper body, possibly a white cotton cape, which drapes over his arm. This would be a colonial clothing style. The cacique appears to hold a staff of office, which is a symbol of his authority. In Nahuatl his position could be that of tlatoani (plural: tlatoque). His sitting posture, in a chair, represents the adoption of European ways, although some indigenous men in prehispanic times and in some areas are known to have sat on stools. Nahua men normally sat on a mat with their knees up under their chins. Men's slight elevation off the earth may be an indication of their association with the celestial realm (in constrast with women, who sat on the earth, indicating their relationship to the terrestrial realm).