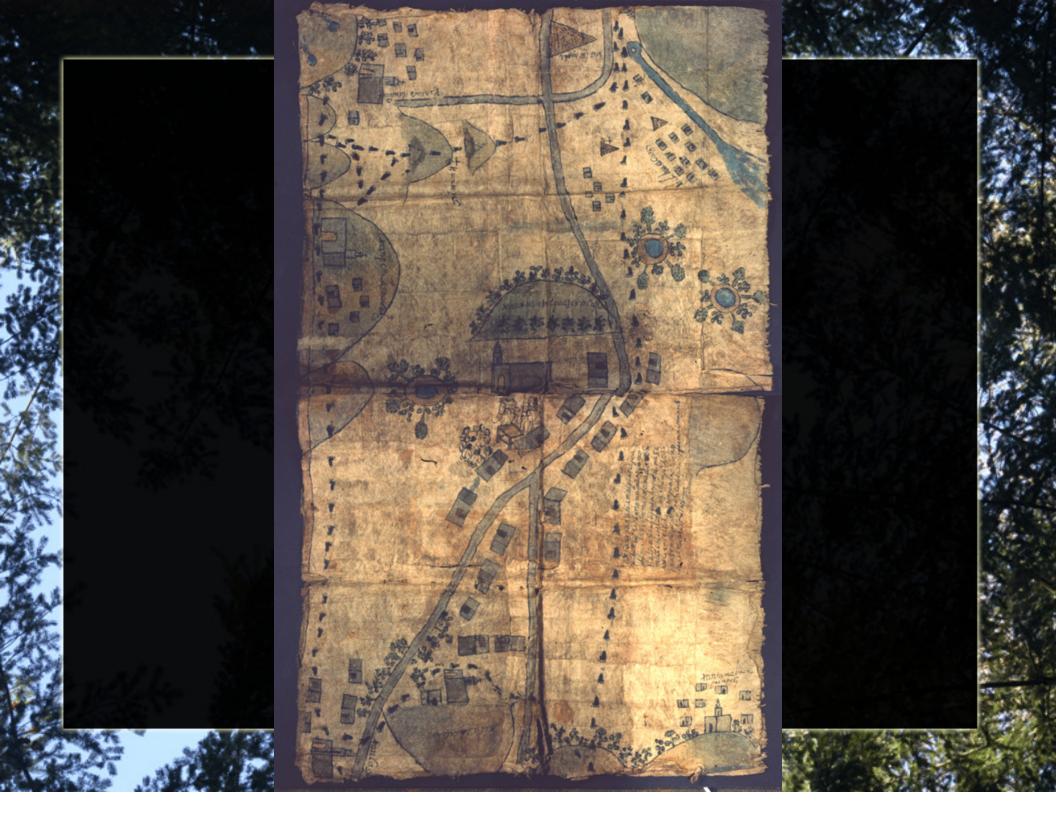

d in black ink, and he is not painted. He appears to wear clothing on his upper body, possibly a white cotton cape, which drapes over his arm. This would be a colonial clothing style. The cacique appears to hold a staff of office, which is a symbol of his authority. In Nahuatl his position could be that of tlatoani (plural: tlatoque). His sitting posture, in a chair, represents the adoption of European ways, although some indigenous men in prehispanic times and in some areas are known to have sat on stools. Nahua men normally sat on a mat with their knees up under their chins. Men's slight elevation off the earth may be an indication of their association with the celestial realm (in constrast with women, who sat on the earth, indicating their relationship to the terrestrial realm).













τιμ ΝΙΝ Δει Δε ζη τουοι διαπαπό τ ιε μι βοσ με χανο ο στωσ λοφημόρομας. διαδύ ο ταυ τ. πρώ τ μί γ όκτ πουθουσ απ Ι του τε ρί του ακεραπο εωι τ μιξε θε σποι κολι Ιζ πεο ωθί ζ λι β έρ 4 μ γ δρεσ κω τ. παθλ. μέχι πο λόμι απαμέγι μ. Σεντερ. Episque. pilcopt and any 4 to co to the ile to o'v les topext agio nigo top bic trum many agig of to the tip Gray i . He ga To is Toboro 140%. allow de stadous y and about et ente l'é na month ule on me y fair mont de langer le mi to top + 1 aut Graf Gunpile ) Tomp tod + nder Graft. jatop & in who En oute mor in o North si tou finit oute relier o . o pi o noi H + oo owa popo o poso po pos of axi x x p x ray le 6xon p mon of 6x. 64 h roof 65 true p . o v A o to pay leo To pelier d'a o spillend of the la part of the Spring from play prompe por sign and