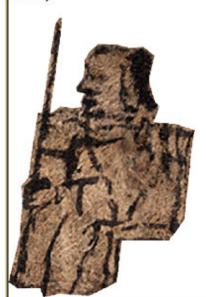

#### Places

Text

cacique new window

Image: Editor's Description | Zoom

This is a close-up of the cacique sitting in a chair at the open-air gathering outside the church of Tolcayuca. He is sketched in black ink, and he is not painted. He appears to wear clothing on his upper body, possibly a white cotton cape, which drapes over his arm. This would be a colonial clothing style. The cacique appears to hold a staff of office, which is a symbol of his authority. In Nahuatl his position could be that of tlatoani (plural: tlatoque). His sitting posture, in a chair, represents the adoption of European ways, although some indigenous men in prehispanic times and in some areas are known to have sat on stools. Nahua men normally sat on a mat with their knees up under their chins. Men's slight elevation off the earth may be an indication of their association with the celestial realm (in constrast with women, who sat on the earth, indicating their relationship to the terrestrial realm).