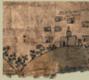

#### Mapa de Tolcayuca

#### Places

Text

cacique new window

Image: Editor's Description | Zoom

This is a close-up of the cacique sitting in a chair at the open-air gathering outside the church of Tolcayuca. He is sketched in black ink, and he is not painted. He appears to wear clothing on his upper body, possibly a white cotton cape, which drapes over his arm. This would be a colonial clothing style. The cacique appears to hold a staff of office, which is a symbol of his authority. In Nahuatl his position could be that of tlatoani (plural: tlatoque). His sitting posture, in a chair, represents the adoption of European ways, although some indigenous men in prehispanic times and in some areas are known to have sat on stools. Nahua men normally sat on a mat with their knees up under their chins. Men's slight elevation off the earth may be an indication of their association with the celestial realm (in constrast with women, who sat on the earth, indicating their relationship to the terrestrial realm).