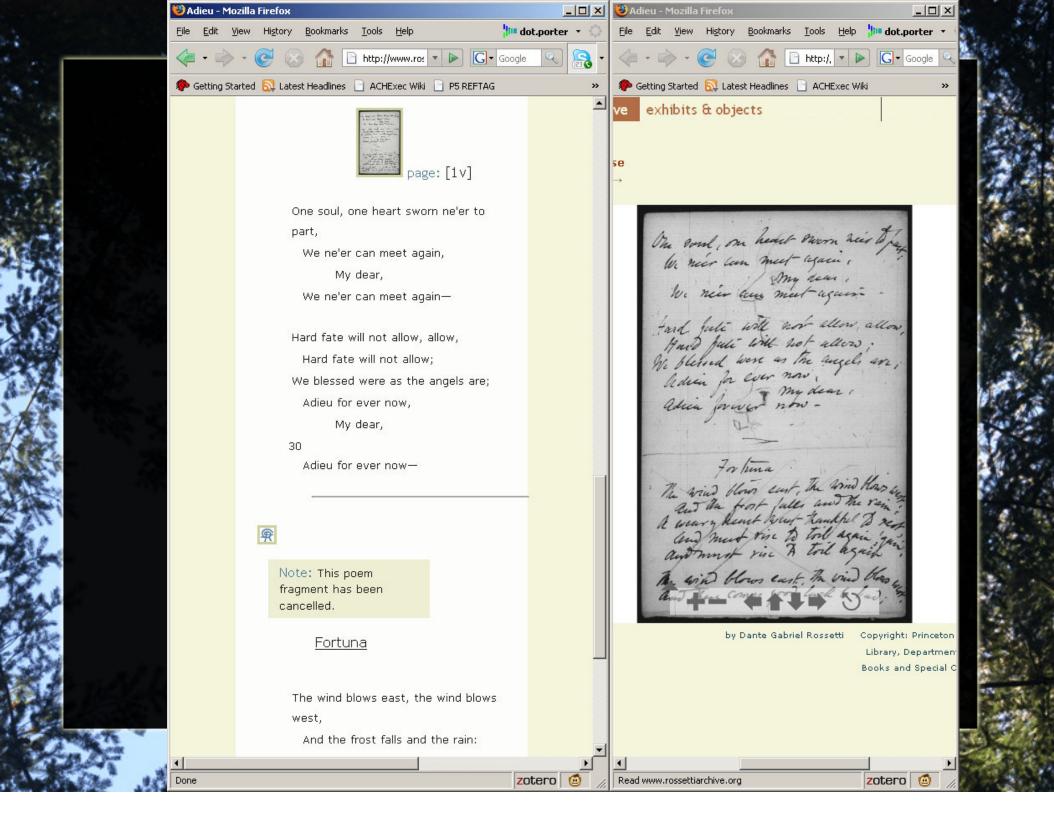

# The Place of TILE in A Virtual Research Environment for the Humanities

Dot Porter

Colloquium on E-research on Texts and Images

British Academy

May 2010

## What is TILE?

- Text-Image Linking Environment
- NEH Funding, Research and Development
- May 2009-April 2011
- MITH, Indiana University Bloomington, DHO
- Modular set of tools for various types of image annotation and image-text linking, designed to be incorporated into other systems







#### Mapa de Tolcayuca



















#### Annotations

#### Flora

#### Objects

#### **Objects & Structures**

#### People

group of indigenous women

#### cacique

sample footprints

#### Places

Text

cacique new window

Image: Editor's Description | Zoom

This is a close-up of the cacique sitting in a chair at the open-air gathering outside the church of Tolcayuca. He is sketched in black ink, and he is not painted. He appears to wear clothing on his upper body, possibly a white cotton cape, which drapes over his arm. This would be a colonial clothing style. The cacique appears to hold a staff of office, which is a symbol of his authority. In Nahuatl his position could be that of tlatoani (plural: tlatoque). His sitting posture, in a chair, represents the adoption of European