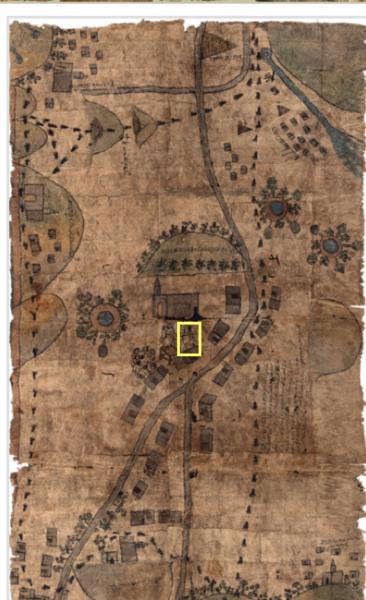

#### Mapa de Tolcayuca

#### Places

Text

cacique new window

Image: Editor's Description | Zoom

This is a close-up of the cacique sitting in a chair at the open-air gathering outside the church of Tolcayuca. He is sketched in black ink, and he is not painted. He appears to wear clothing on his upper body, possibly a white cotton cape, which drapes over his arm. This would be a colonial clothing style. The cacique appears to hold a staff of office, which is a symbol of his authority. In Nahuatl his position could be that of tlatoani (plural: tlatoque). His sitting posture, in a chair, represents the adoption of European ways, although some indigenous men in prehispanic times and in some areas are known to have sat on stools. Nahua men normally sat on a mat with their knees up under their chins. Men's slight elevation off the earth may be an indication of their association with the celestial realm (in constrast with women, who sat on the earth, indicating their relationship to the terrestrial realm).